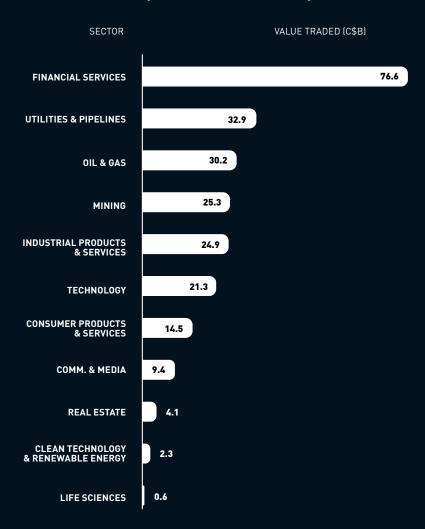

#### Value Traded by Sector in February 2025

## 4. DOLLAR VALUE TRADED TRENDS UP

Dollar value traded in February was up compared to last month (+2%), and the same month last year (+29%).

SUBSCRIBE TO OUR MARKET INTELLIGENCE REPORTS

CLICK HERE FOR MORE INFORMATION