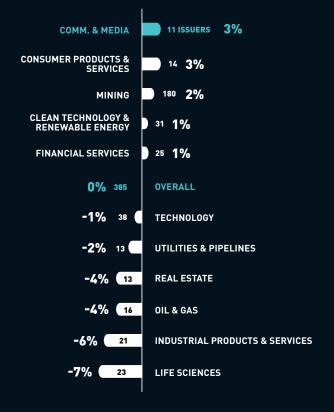

# Average Share Price Performance by Sector

**TOP PERFORMING SECTOR** 

### 2. INNOVATION AND COMM. & MEDIA ON TOP

Innovation was the top performing sector in February for Large Cap (+11%, Clean Technology) and Mid Cap (+3%, Life Sciences), while Comm & Media was top for Small Cap (+3%) and Micro Cap (+9%).