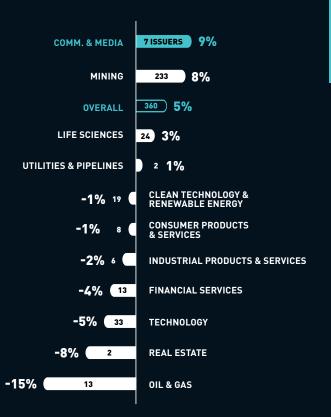

## Average Share Price Performance by Sector

**TOP PERFORMING SECTOR** 

### 2. INNOVATION AND COMM. & MEDIA ON TOP

Innovation was the top performing sector in February for Large Cap (+11%, Clean Technology) and Mid Cap (+3%, Life Sciences), while Comm & Media was top for Small Cap (+3%) and Micro Cap (+9%).