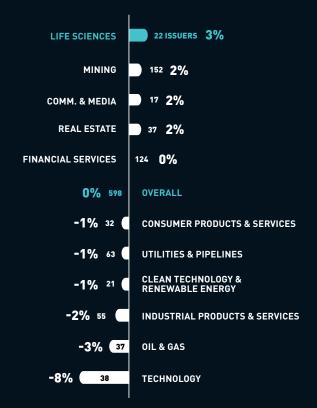

Average Share Price

Average Share Price Performance by Sector

**TOP PERFORMING SECTOR** 

### 2. INNOVATION AND COMM. & MEDIA ON TOP

Innovation was the top performing sector in February for Large Cap (+11%, Clean Technology) and Mid Cap (+3%, Life Sciences), while Comm & Media was top for Small Cap (+3%) and Micro Cap (+9%).