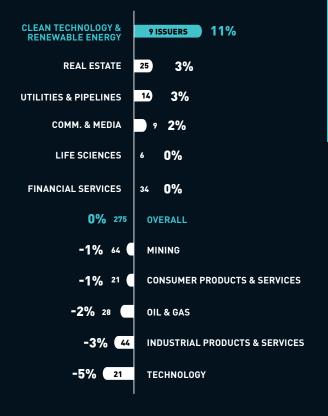

### 2. INNOVATION AND COMM. & MEDIA ON TOP

Innovation was the top performing sector in February for Large Cap (+11%, Clean Technology) and Mid Cap (+3%, Life Sciences), while Comm & Media was top for Small Cap (+3%) and Micro Cap (+9%).

## Average Share Price Performance by Sector

**TOP PERFORMING SECTOR** 