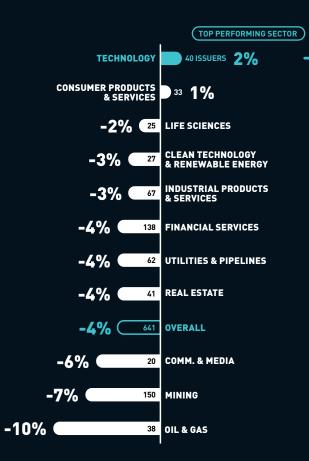

# Average Share Price Performance by Sector

TOP PERFORMING SECTOR 20 ISSUERS 3% **TECHNOLOGY** INDUSTRIAL PRODUCTS & SERVICES 39 0% -1% <sup>35</sup> FINANCIAL SERVICES **-3%** 23 **REAL ESTATE** -3% **OVREALL** -4% **UTILITIES & PIPELINES** -4% **LIFEE SCIENCES** CLEAN TECHNOLOGY & RENEWABLE ENERGY -4% -6% MINING 62 CONSUMER PRODUCTS & SERVICES -6% -6% OIL & GAS -6% COMM. & MEDIA