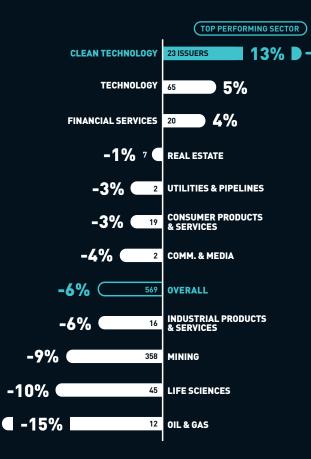

|
| Goviex Uranium Inc.         | TSXV:GXU    | 35.8                               |
| MCF Energy Ltd              | TSXV:MCF    | 31.2                               |
| Surge Battery Metals Inc.   | TSXV:NILI   | 28.8                               |
| ATAC Resources Ltd.         | TSXV:ATC    | 25.9                               |
| Cielo Waste Solutions Corp. | TSXV:CMC    | 22.5                               |
| Prospera Energy Inc.        | TSXV:PEI    | 21.5                               |
| Numinus Wellness Inc.       | TSX:NUMI    | 20.7                               |
| F3 Uranium Corp.            | TSXV:FUU    | 20.2                               |
| Goldshore Resources Inc.    | TSXV:GSHR   | 19.4                               |



# Average Share Price Performance by Sector



### May 2023 Share Price Performance

|                                        | TICKER    | SHARE PRICE<br>PERFORMANCE | SHARE PRICE<br>31/05/2023 (CAD) |
|----------------------------------------|-----------|----------------------------|---------------------------------|
| Oceansix Future Paths Ltd.             | TSXV:0SIX | 400%                       | \$0.10                          |
| International Metals Mining Corp.      | TSXV:IMM  | 211%                       | \$0.28                          |
| Coho Collective Kitchens Inc.          | TSXV:COHO | 182%                       | \$0.24                          |
| Minerva Intelligence Inc.              | TSXV:MVAI | 175%                       | \$0.06                          |
| mCloud Technologies Corp.              | TSXV:MCLD