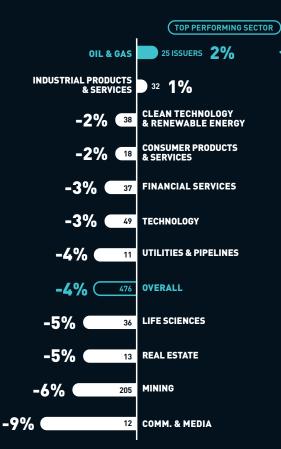

# Average Share Price Performance by Sector

TOP PERFORMING SECTOR 20 ISSUERS 3% **TECHNOLOGY** INDUSTRIAL PRODUCTS & SERVICES 39 0% -1% <sup>35</sup> FINANCIAL SERVICES **-3%** 23 **REAL ESTATE** -3% **OVREALL** -4% **UTILITIES & PIPELINES** -4% **LIFEE SCIENCES** CLEAN TECHNOLOGY & RENEWABLE ENERGY -4% -6% MINING 62 CONSUMER PRODUCTS & SERVICES -6% -6% OIL & GAS -6% COMM. & MEDIA