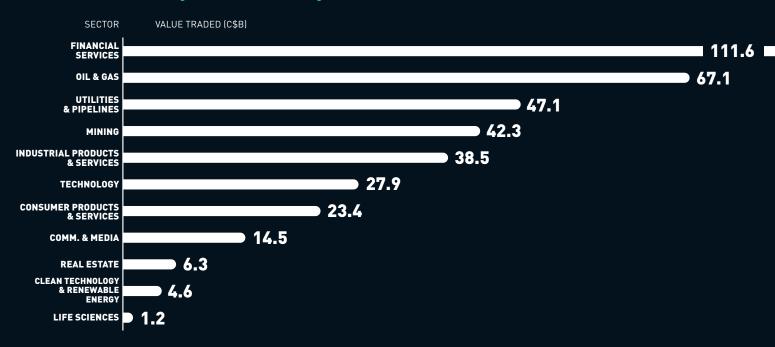

e |
|----------------------------------------------|-------------|
| S&P/TSX Venture Financials Index             | 13%         |
| S&P/TSX Information Technology Index         | 9%          |
| S&P/TSX Venture Information Technology Index | 3%          |
| S&P/TSX Venture Industrials Index            | 1%          |
| S&P/TSX Utilities Index                      | -2%         |
| S&P/TSX Venture Composite Index              | -3%         |
| S&P/TSX Industrials Index                    | -3%         |
| S&P/TSX Venture Materials Index              | -3%         |
| S&P/TSX Consumer Discretionary Index         | -4%         |
| S&P/TSX Health Care Index                    | -5%         |
|                                              |             |

## Value Traded by Sector in May 2023



## For more information contact:

#### **RICHARD GOODMAN**

Managing Director, Global Capital Development & Business Transformation

E richard.goodman@tmx.com

tsx.com/mig

As at May 31, 2023, unless otherwise noted. Companies were subject to a minimum trading value to qualify for analysis. ©2023 TSX Inc. All rights reserved. The information in this document is provided for informational purposes only. This document, and certain of the information contained in this document, is TSX Inc.'s proprietary information. Do not disclose, copy, distribute, sell or modify this document or any of its affiliates represents, warrants or guarantees the completeness or accuracy of the information contained in this document and they are not responsible for any errors or omissions in or your use of, or r