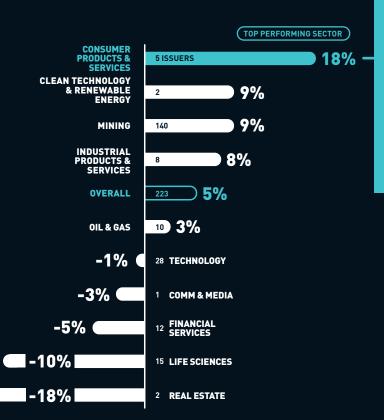

### 2. LIFE SCIENCES TOP & BOTTOM

Life Sciences was the top performing sector in July in the Mid Cap (+14%) and Small Cap (+8%) segments, yet was the worst and 2nd worst performing sector in Large Cap (-8%) and Micro Cap (-10%) segments, respectively.