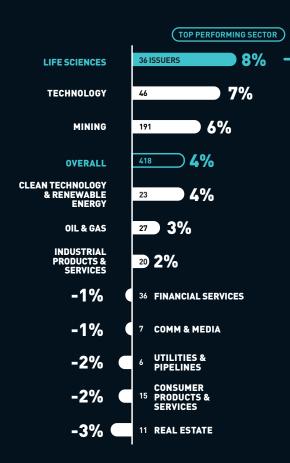

### 2. LIFE SCIENCES TOP & BOTTOM

Life Sciences was the top performing sector in July in the Mid Cap (+14%) and Small Cap (+8%) segments, yet was the worst and 2nd worst performing sector in Large Cap (-8%) and Micro Cap (-10%) segments, respectively.