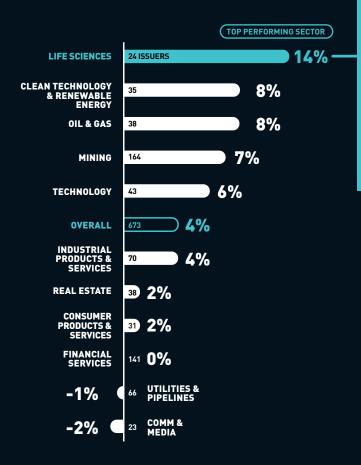

### 2. LIFE SCIENCES TOP & BOTTOM

Life Sciences was the top performing sector in July in the Mid Cap (+14%) and Small Cap (+8%) segments, yet was the worst and 2nd worst performing sector in Large Cap (-8%) and Micro Cap (-10%) segments, respectively.