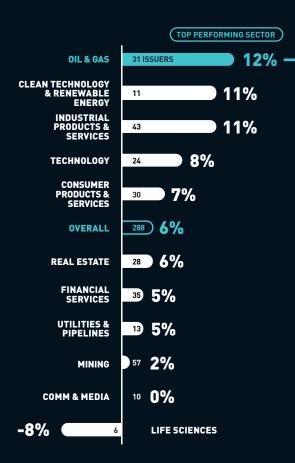

### 2. LIFE SCIENCES TOP & BOTTOM

Life Sciences was the top performing sector in July in the Mid Cap (+14%) and Small Cap (+8%) segments, yet was the worst and 2nd worst performing sector in Large Cap (-8%) and Micro Cap (-10%) segments, respectively.