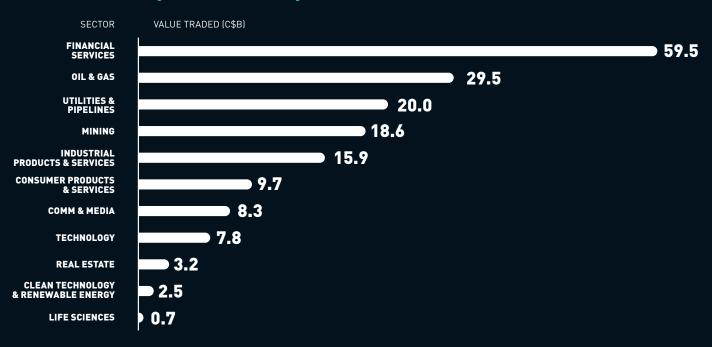

|

| 10p 15X and 15XV indices in July 2022 | Performance |
|---------------------------------------|-------------|
| S&P/TSX Industrials Index             | 10.3%       |
| S&P/TSX Information Technology Index  | 9.8%        |
| S&P/TSX Venture Health Care Index     | 9.6%        |
| S&P/TSX Consumer Discretionary Index  | 8.2%        |
| S&P/TSX Venture Materials Index       | 5.5%        |
| S&P/TSX Consumer Staples Index        | 5.3%        |
| S&P/TSX Venture Energy Index          | 4.9%        |
| S&P/TSX Venture Composite Index       | 4.7%        |
| S&P/TSX Composite Index               | 4.4%        |
| S&P/TSX Energy Index                  | 4.1%        |
|                                       |             |

### Value Traded by Sector in July 2022



### For more information contact:

### **RICHARD GOODMAN**

Head of Capital Development

E richard.goodman@tmx.com

tsx.com/mig

As at October 11, 2021, unless otherwise noted. Companies were subject to a minimum trading value to qualify for analysis. ©2021 TSX Inc. All rights reserved. The information in this document is provided for informational purposes only. This document, and certain of the information contained in this document, is TSX Inc.'s proprietary information. Do not disclose, copy, distribute, sell or modify this document or any of its affiliates represents, warrants or guarantees the completeness or accuracy of the information contained in this document and they are not responsible for any errors or omissions in or your use of, or reliance on, the information. The informa