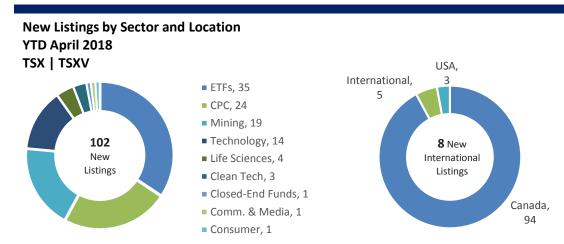

### The MiG Report - April 2018: By The Numbers

New Listings\* (YTD April 2018)

102 new listings on TSX (42) and TSXV (60)

42 Companies + 35 ETFs + 24 CPCs + 1 Closed-End Fund

**Equity Capital Raised (YTD April 2018)** 

### **New International Listings:**

TSX

Condor Gold plc., Mining, UK
Ceridian HCM Holding Inc., Technology, Minneapolis, MN

#### **TSXV**

Ynvisible Interactive Inc., Technology, Portugal
Gabriel Resources Ltd., Mining, England
Ridgestone Mining Inc., Mining, Taiwan
GBLT Corp., Clean Technology, Germany
Nubeva Technologies Ltd., Technology, San Jose, CA
The Alkaline Water Company Inc., Consumer Products, Scottsdale, AZ

See page 4 for more detail.