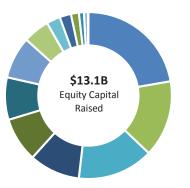

\$13.1 billion on TSX and TSXV

**\$58.9 million** - Average financing size on TSX

\$4.6 million - Average financing size on TSXV

# Equity Capital Raised by Sector YTD April 2018 TSX | TSXV

- Mining, \$2.9B
- Technology, \$1.9B
- Financial Services, \$1.9B
- Life Sciences, \$1.3B
- Industrial Products & Services, \$1.1B
- Clean Technology & Renewable Energy, \$1.1B
- Real Estate, \$1.1B
- Consumer Products & Services, \$666M
- Closed-End Funds, \$349M
- Comm. & Media, \$288M
- Oil & Gas, \$201M
- ETFs, \$129M
- Utilities & Pipelines, \$100M
- CPC/SPAC, \$10.7M