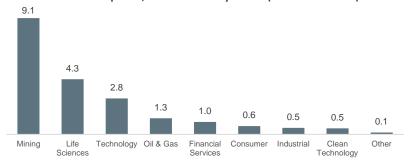

Volume Traded YTD April 30, 2018 on TSXV by Sector (Billions of Shares)

<sup>\*</sup>Other includes Comm. & Media, CPCs, Real Estate and Utilities & Pipelines.

Click here for our Daily Trading Reports.

Volume Traded YTD April 30, 2018 on TSX by Sector (Billions of Shares)