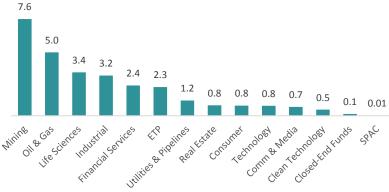

Volume Traded YTD April 30, 2018 on TSXV by Sector (Billions of Shares)

<sup>\*</sup>Other includes Comm. & Media, CPCs, Real Estate and Utilities & Pipelines.

Click here for our Daily Trading Reports.

Volume Traded YTD April 30, 2018 on TSX by Sector (Billions of Shares)