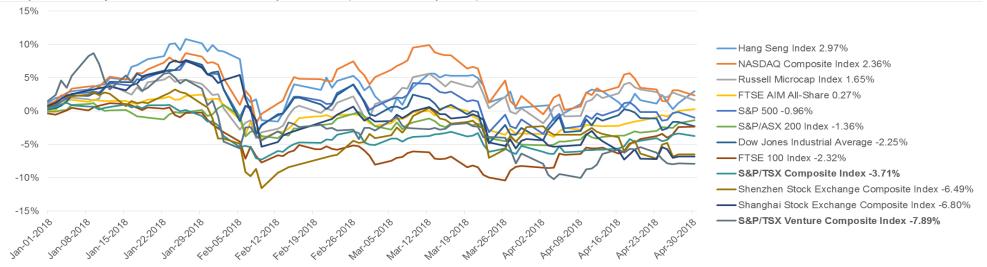

<sup>© 2018</sup> TSX Inc. All Rights Reserved. Do not copy, distribute, sell or modify this document without TSX Inc.'s prior written consent.

What's Going on Generally (YTD/as at April 30, 2018)

| YTD/as at April 30, 2018                 | TSX Venture<br>Exchange | TSXV<br>Last Year | % Change | Toronto Stock Exchange | TSX<br>Last Year | % Change | TSXV and<br>TSX | TSXV and TSX<br>Last Year | % Change |
|------------------------------------------|-------------------------|-------------------|----------|------------------------|------------------|----------|-----------------|---------------------------|----------|
| Number of Issuers                        | 1,662                   | 1,641             | 1%       | 1,513                  | 1,500            | 1%       | 3,175           | 3,141                     | 1%       |
| Quoted Market Value (QMV) (C\$ Billions) | 50.6                    | 42.8              | 18%      | 2,879.9                | 2,860.7          | 1%       | 2,930.5         | 2,903.5                   | 1%       |
| Going Public Activity/New Listings       | 60                      | 45                | 33%      | 42                     | 54               | -22%     | 102             | 99                        | 3%       |
| IPOs (ex CPCs/ETFs/CEFs/SPACs)           | 6                       | 3                 | 100%     | 2                      | 4                | -50%     | 8               | 7                         | 14%      |
| CPC/SPAC IPOs                            | 24                      | 8                 | 200%     | -                      | -                | 0%       | 24              | 8                         | 200%     |
| ETF & Closed-End Fund IPOs               |                         |                   |          | 36                     | 40               | -10%     | 36              | 40                        | -10%     |
| Qualifying Transactions (QTs)            | 12                      | 17                | -29%     |                        |                  |          | 12              | 17                        | -29%     |
| Qualifying Acquisitions (QAs)            |                         |                   |          | -                      | 3                | -100%    | -               | 3                         | -100%    |
| TSXV RTOs                                | 3                       | 3                 | 0%       |                        |                  |          | 3               | 3                         | 0%       |
| NEX RTOs                                 | 4                       | 3                 | 33%      |                        |                  |          | 4               | 3                         | 33%      |
| Grads                                    |                         |                   |          | 1                      | 5                | -80%     | 1               | 5                         | -80%     |
| Other                                    | 11                      | 11                | 0%       | 3                      | 2                | 50%      | 14              | 13                        | 8%       |
| Equity Capital Raised (C\$ Millions)     | 2,891.1                 | 2,524.0           | 15%      | 10,186.6               | 16,914.2         | -40%     | 13,077.7        | 19,438.1                  | -33%     |
| Initial Public Offerings                 | 14.9                    | 37.9              | -61%     | 1,063.8                | 1,001.4          | 6%       | 1,078.8         | 1,039.3                   | 4%       |
| Public Offerings/Supplementary           | 962.5                   | 838.6             | 15%      | 7,669.0                | 13,325.4         | -42%     | 8,631.5         | 14,164.0                  | -39%     |
| Private Placements                       | 1,913.6                 | 1,647.4           | 16%      | 1,453.8                | 2,587.4          | -44%     | 3,367.4         | 4,234.8                   | -20%     |
| Number of Financings                     | 625                     | 553               | 13%      | 173                    | 210              | -18%     | 798             | 763                       | 5%       |
| Volume Traded (Billions of Shares)       | 20.2                    | 17.4              | 16%      | 28.8                   | 30.1             | -4%      | 49.1            | 47.5                      | 3%       |
| Value Traded (C\$ Billions)              | 14.3                    | 7.5               | 90%      | 541.7                  | 515.4            | 5%       | 556.0           | 522.9                     | 6%       |
| # of Trades (Millions)                   | 5.7                     | 3.1               | 83%      | 76.7                   | 71.8             | 7%       | 82.4            | 74.9                      | 10%      |
| S&P/TSX/TSXV Composite Indices           | 783.6                   | 806.8             | -3%      | 15,607.9               | 15,586.1         | 0%       |                 |                           |          |