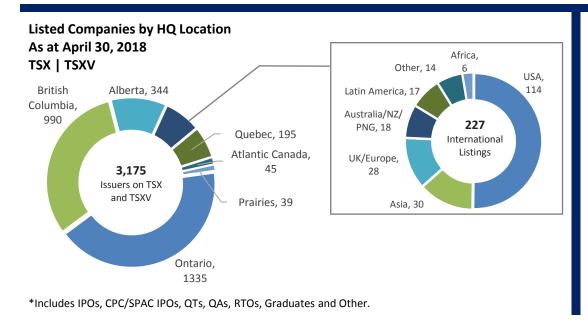

What's Listed on TSX and TSX Venture Exchange (As at April 30, 2018)

|                                     | TS        | X Ventu | re Exchange |      | To     | oronto St | ock Exchange | e     | TSXV and TSX |         |            |       |
|-------------------------------------|-----------|---------|-------------|------|--------|-----------|--------------|-------|--------------|---------|------------|-------|
| Sector                              | Listed Is | ssuers  | Total QN    | 1V   | Listed | Issuers   | Total QN     | 1V    | Listed       | lssuers | Total QI   | ΝV    |
|                                     |           |         | (\$ millior | ns)  |        |           | (\$ million  | ns)   |              |         | (\$ millio | ns)   |
| Clean Technology & Renewable Energy | 57        | 3%      | 1,466       | 3%   | 33     | 2%        | 38,762       | 1%    | 90           | 3%      | 40,228     | 1%    |
| Closed-End Funds                    |           |         |             |      | 129    | 9%        | 20,549       | 1%    | 129          | 4%      | 20,549     | 1%    |
| Comm. & Media                       | 11        | 1%      | 774         | 2%   | 26     | 2%        | 177,972      | 6%    | 37           | 1%      | 178,747    | 6%    |
| Consumer Products & Services        | 42        | 3%      | 910         | 2%   | 69     | 5%        | 220,131      | 8%    | 111          | 3%      | 221,040    | 8%    |
| CPC/SPAC                            | 62        | 4%      | 54          | 0.1% | 2      | 0.1%      | 425          | 0.01% | 64           | 2%      | 479        | 0.02% |
| ETFs                                |           |         | -           |      | 560    | 37%       | 150,426      | 5%    | 560          | 18%     | 150,426    | 5%    |
| Financial Services                  | 55        | 3%      | 5,197       | 10%  | 82     | 5%        | 854,674      | 30%   | 137          | 4%      | 859,871    | 29%   |
| Industrial Products & Services      | 57        | 3%      | 1,668       | 3%   | 131    | 9%        | 352,199      | 12%   | 188          | 6%      | 353,867    | 12%   |
| Life Sciences                       | 97        | 6%      | 7,890       | 16%  | 44     | 3%        | 31,258       | 1%    | 141          | 4%      | 39,148     | 1%    |
| Mining                              | 984       | 59%     | 21,702      | 43%  | 219    | 14%       | 274,707      | 10%   | 1,203        | 38%     | 296,409    | 10%   |
| Oil & Gas                           | 128       | 8%      | 3,756       | 7%   | 79     | 5%        | 304,309      | 11%   | 207          | 7%      | 308,064    | 11%   |
| Real Estate                         | 29        | 2%      | 2,462       | 5%   | 62     | 4%        | 99,113       | 3%    | 91           | 3%      | 101,575    | 3%    |
| Technology                          | 138       | 8%      | 4,603       | 9%   | 53     | 4%        | 116,303      | 4%    | 191          | 6%      | 120,906    | 4%    |
| Utilities & Pipelines               | 2         | 0.1%    | 129         | 0.3% | 24     | 2%        | 239,047      | 8%    | 26           | 1%      | 239,175    | 8%    |
| TOTAL                               | 1,662     | 100%    | 50,610      | 100% | 1,513  | 100%      | 2,879,875    | 100%  | 3,175        | 100%    | 2,930,485  | 100%  |
| Region                              |           |         |             |      |        |           |              |       |              |         |            |       |
| British Columbia                    | 838       | 50%     | 19,850      | 39%  | 152    | 10%       | 197,022      | 7%    | 990          | 31%     | 216,873    | 7%    |
| Alberta                             | 175       | 11%     | 5,169       | 10%  | 169    | 11%       | 594,159      | 21%   | 344          | 11%     | 599,328    | 20%   |
| Prairies                            | 20        | 1%      | 906         | 2%   | 19     | 1%        | 106,115      | 4%    | 39           | 1%      | 107,022    | 4%    |
| Ontario                             | 371       | 22%     | 16,242      | 32%  | 964    | 64%       | 1,422,149    | 49%   | 1,335        | 42%     | 1,438,391  | 49%   |
| Quebec                              | 102       | 6%      | 3,026       | 6%   | 93     | 6%        | 418,267      | 15%   | 195          | 6%      | 421,293    | 14%   |
| Atlantic Canada                     | 26        | 2%      | 927         | 2%   | 19     | 1%        | 41,561       | 1%    | 45           | 1%      | 42,488     | 1%    |
| International                       | 130       | 8%      | 4,491       | 9%   | 97     | 6%        | 100,600      | 3%    | 227          | 7%      | 105,091    | 4%    |
| International Breakdown:            |           |         |             |      |        |           |              |       |              |         |            |       |
| USA                                 | 67        | 52%     | 1,784       | 40%  | 47     | 48%       | 46,753       | 46%   | 114          | 50%     | 48,537     | 46%   |
| Australia/NZ/PNG                    | 8         | 6%      | 303         | 7%   | 10     | 10%       | 6,258        | 6%    | 18           | 8%      | 6,561      | 6%    |
| Asia                                | 20        | 15%     | 432         | 10%  | 10     | 10%       | 3,910        | 4%    | 30           | 13%     | 4,341      | 4%    |
| UK/Europe                           | 15        | 12%     | 869         | 19%  | 13     | 13%       | 7,062        | 7%    | 28           | 12%     | 7,931      | 8%    |
| Africa                              | 3         | 2%      | 399         | 9%   | 3      | 3%        | 139          | 0%    | 6            | 3%      | 538        | 1%    |
| Latin America                       | 10        | 8%      | 504         | 11%  | 7      | 7%        | 6,387        | 6%    | 17           | 7%      | 6,891      | 7%    |
| Other                               | 7         | 5%      | 199         | 4%   | 7      | 7%        | 30,093       | 30%   | 14           | 6%      | 30,293     | 29%   |
| TOTAL                               | 1,662     | 100%    | 50,610      | 100% | 1,513  | 100%      | 2,879,875    | 100%  | 3,175        | 100%    | 2,930,485  | 100%  |