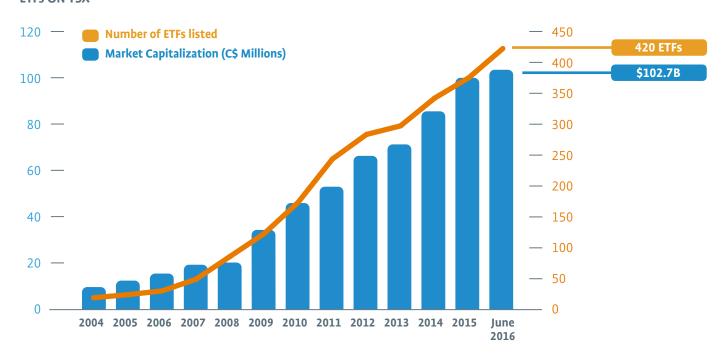

# TSX ETF LISTINGS: 400 AND COUNTING

Toronto Stock Exchange listed its 400th ETF in the second quarter of 2016, with the number rising to 420 by June 30. Since the beginning of 2011, the number of ETFs listed on TSX has more than doubled.