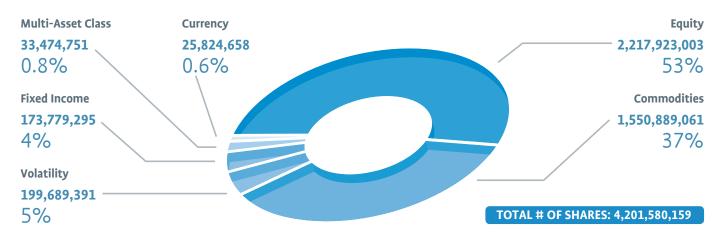

**NEW PROVIDERS**

TWO NEW PROVIDERS ENTERED THE TSX ETF SPACE IN THE SECOND QUARTER OF 2016.



In April, Mackenzie Investments launched four actively managed fixed-income ETFs that aim to provide investors expanded, cost-effective access to fixed income securities. They followed up their initial launch in June with the addition of two smart beta ETFs that are designed to track the performance of select rules-based indices from the TOBAM Maximum Diversification Index Series.



Sphere Investment Management Inc. launched four ETFs in April based on smart beta/factor-tilted methodologies. The initial suite of ETFs seek to track FTSE Sustainable Yield indices and provide investors access to Canada, U.S., Europe, and Asia.

# TSX ETF SECTOR OVERVIEW

**ETF VOLUME TRADED ON TSX - H1 2016** 



# **ETFs ON TSX**



# **NEW ETF LISTINGS - Q2 2016**

| NAME                                                    | SYMBOL      | LISTING DATE |
|---------------------------------------------------------|-------------|--------------|
| iShares Edge MSCI Min Vol EAFE Index ETF (CAD-Hedged)   | XML         | 11-APR-16    |
| iShares Edge MSCI Min Vol Global Index ETF (CAD-Hedged) | XMY         | 11-APR-16    |
| iShares Edge MSCI Min Vol USA Index ETF (CAD-Hedged)    | XMS         | 11-APR-16    |
| Horizons Cdn High Dividend Index ETF                    | НХН         | 11-APR-16    |
| Sphere FTSE Canada Sustainable Yield Index ETF          | SHC         | 15-APR-16    |
| Sphere FTSE US Sustainable Yield Index ETF              | SHU         | 18-APR-16    |
| Sphere FTSE Asia Sustainable